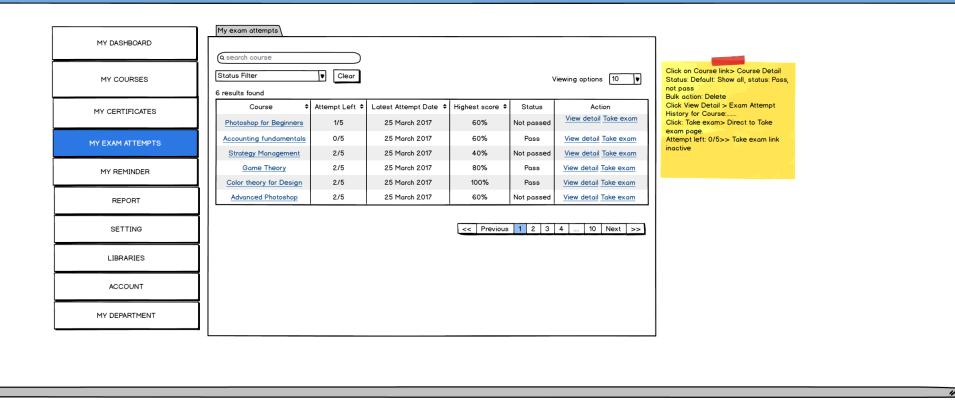

### MY EXAM ATTEMPTS

Smart trainer

MY EXAM ATTEMPTS

| MY DASHBOARD     | My exam attempts Exam Attempt Detail<br>Exam Attempt for Course: Photo<br>Number of allowed attempts: 5<br>Retake after: 5 days | shop for Beginne | No "Reto       | ake my exam' button when t<br>empts have been made.<br>e my exam direct to Exam<br>page |
|------------------|---------------------------------------------------------------------------------------------------------------------------------|------------------|----------------|-----------------------------------------------------------------------------------------|
| MY CERTIFICATES  | Passing percentage: 70%                                                                                                         |                  |                | 1. S.                                               |
|                  | Allowed attempt                                                                                                                 | Score            | Attempt Date   | Status                                                                                  |
| MY EXAM ATTEMPTS | 1                                                                                                                               | 40%              | 5 March 2017   | Failed                                                                                  |
|                  | 2                                                                                                                               | 50%              | 12 March 2017  | Failed                                                                                  |
| MY REMINDER      | 3                                                                                                                               | 60%              | 20 March 2017  | Failed                                                                                  |
|                  | 4                                                                                                                               | 50%              | 25 March 2017  | Failed                                                                                  |
| REPORT           | 5                                                                                                                               | N/A              | N/A            | N/A                                                                                     |
| SETTING          |                                                                                                                                 |                  |                |                                                                                         |
| LIBRARIES        |                                                                                                                                 |                  | Retake my exam | Back to the course                                                                      |
| ACCOUNT          |                                                                                                                                 |                  |                |                                                                                         |
|                  |                                                                                                                                 |                  |                |                                                                                         |