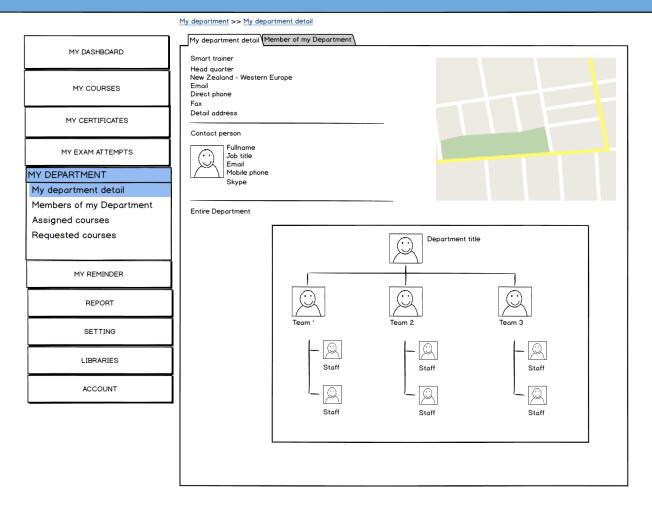

# MY DEPARTMENT

| MY DASHBOARD             |   |
|--------------------------|---|
| MY COURSES               |   |
| MY CERTIFICATES          |   |
| MY EXAM ATTEMPTS         |   |
| MY DEPARTMENT            |   |
| My department detail     |   |
| Members of my Department |   |
| My department's courses  |   |
|                          |   |
| MY REMINDER              |   |
| REPORT                   | Į |
| SETTING                  |   |
| LIBRARIES                |   |
| ACCOUNT                  |   |