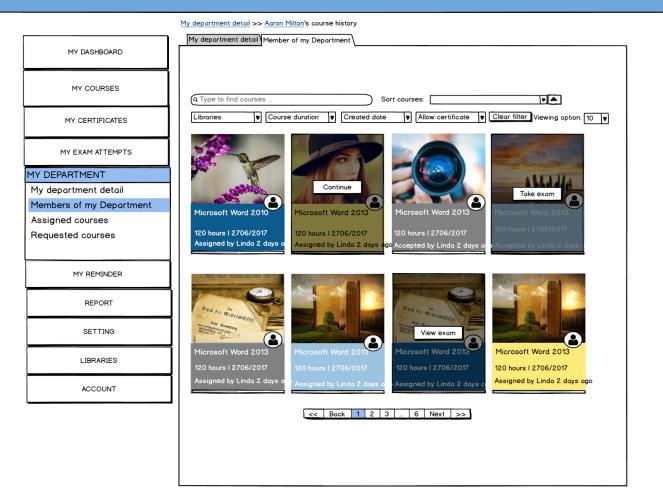

| Course                                                                            | ¢                                                                                                    | Action Date                                                                                         | :                                              | ♦ Status                                                                                                                                                                                                                                                                                      |                                                                                     |                                  |         |
|-----------------------------------------------------------------------------------|------------------------------------------------------------------------------------------------------|-----------------------------------------------------------------------------------------------------|------------------------------------------------|-----------------------------------------------------------------------------------------------------------------------------------------------------------------------------------------------------------------------------------------------------------------------------------------------|-------------------------------------------------------------------------------------|----------------------------------|---------|
| Course name 1                                                                     |                                                                                                      | 10 March 2017                                                                                       |                                                | Assigned                                                                                                                                                                                                                                                                                      |                                                                                     |                                  |         |
| Course name 2                                                                     |                                                                                                      | 10 March 2017                                                                                       |                                                | Requested                                                                                                                                                                                                                                                                                     |                                                                                     |                                  |         |
| Course name 3                                                                     |                                                                                                      | 10 March 2017                                                                                       |                                                | Rejected                                                                                                                                                                                                                                                                                      |                                                                                     | Click on Course H                |         |
| Course name 4                                                                     |                                                                                                      | 10 March 2017                                                                                       |                                                | Requested                                                                                                                                                                                                                                                                                     |                                                                                     | User's Course Hist<br>chosen cou |         |
| Course name 4                                                                     |                                                                                                      | 10 March 2017                                                                                       |                                                | Requested                                                                                                                                                                                                                                                                                     |                                                                                     | Course reject, req               | uested, |
| Course name 4                                                                     |                                                                                                      | 10 March 2017                                                                                       |                                                | On-hold                                                                                                                                                                                                                                                                                       |                                                                                     |                                  |         |
| Members fo<br>40 results found                                                    |                                                                                                      | Job title                                                                                           | Status                                         | Status filter                                                                                                                                                                                                                                                                                 |                                                                                     | 2 Next >>                        |         |
| 40 results found                                                                  | Email                                                                                                | Job title                                                                                           | _                                              | Status filter                                                                                                                                                                                                                                                                                 | Viev                                                                                | ving option 10 ♥                 |         |
| 40 results found                                                                  | Email<br>xxxxxxx@gmail.c                                                                             | Job title<br>om Employee                                                                            | active                                         | Status filter   Action <u>View Detail Course History</u>                                                                                                                                                                                                                                      | Viev<br>Progr                                                                       | ving option 10 ♥                 |         |
| 40 results found<br>Full name                                                     | Email                                                                                                | Job title<br>om Employee<br>om Employee                                                             | _                                              | Status filter                                                                                                                                                                                                                                                                                 | Viev<br>Progr<br>2                                                                  | ving option 10 ♥                 |         |
| 40 results found<br>Full name<br>Name 3<br>Name 4                                 | Email<br>xxxxxxx@gmail.c<br>xxxxxx@gmail.c                                                           | Job title<br>om Employee<br>om Employee<br>om Employee                                              | active<br>active                               | Status filter   Action View Detail Course History View Detail Course History                                                                                                                                                                                                                  |                                                                                     | ving option 10 ♥                 |         |
| 40 results found<br>Full name 4<br>Name 3<br>Name 4<br>Name 5                     | Email<br>xxxxxx@gmail.c<br>xxxxxx@gmail.c                                                            | Job title<br>om Employee<br>om Employee<br>om Employee<br>om Employee                               | active<br>active<br>active                     | Status filter       Action       View Detail     Course History       View Detail     Course History       View Detail     Course History                                                                                                                                                     | Viev<br>Progr<br>2                                                                  | ving option 10 ♥                 |         |
| 40 results found<br>Full name 4<br>Name 3<br>Name 4<br>Name 5<br>Name 6           | Email<br>xxxxxxx@gmail.c<br>xxxxxxx@gmail.c<br>xxxxxxx@gmail.c<br>xxxxxxx@gmail.c                    | Job title<br>om Employee<br>om Employee<br>om Employee<br>om Employee<br>om Employee                | active<br>active<br>active<br>active           | Status filter   Action View Detail Course History View Detail Course History View Detail Course History View Detail Course History                                                                                                                                                            | Viev                                                                                | ving option 10 ♥                 |         |
| 40 results found<br>Full name 4<br>Name 3<br>Name 4<br>Name 5<br>Name 6<br>Name 7 | Email<br>xxxxxxx@gmail.c<br>xxxxxxx@gmail.c<br>xxxxxxx@gmail.c<br>xxxxxxx@gmail.c<br>xxxxxxx@gmail.c | Job title<br>om Employee<br>om Employee<br>om Employee<br>om Employee<br>om Employee<br>om Employee | active<br>active<br>active<br>active<br>active | Status filter       Action       View Detail     Course History       View Detail     Course History | Viev<br>Progr<br>2 C<br>2 C<br>2 C<br>2 C<br>2 C<br>2 C<br>2 C<br>2 C<br>2 C<br>2 C | ving option 10 ♥                 |         |