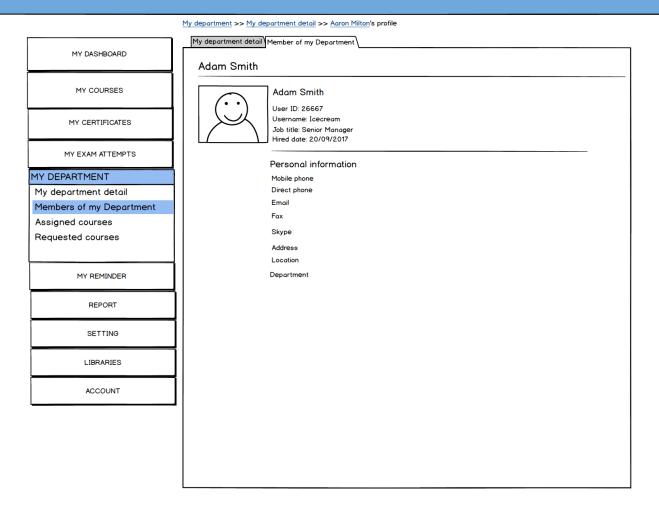

# MY DEPARTMENT

| MY DASHBOARD             |   |
|--------------------------|---|
| MY COURSES               |   |
| MY CERTIFICATES          |   |
| MY EXAM ATTEMPTS         |   |
| MY DEPARTMENT            |   |
| My department detail     |   |
| Members of my Department |   |
| My department's courses  |   |
|                          |   |
| MY REMINDER              |   |
| REPORT                   | Į |
| SETTING                  |   |
| LIBRARIES                |   |
| ACCOUNT                  |   |