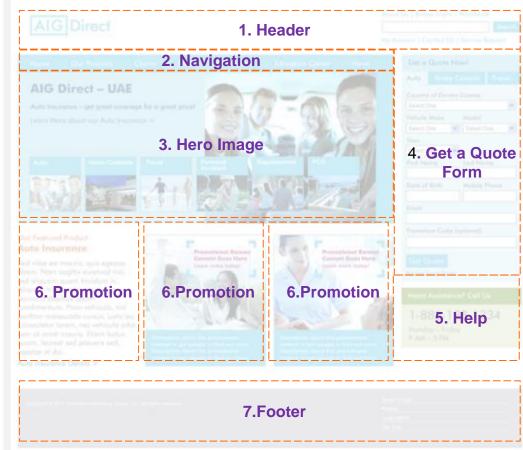

## **Responsive Design Example: Before**

- 1. Brand Visibility and Highlights
- 2. Normalize Main link of Desktop site for Mobile site
- 3. Retain the theme of Desktop site for consistency and to give user a unique look and feel
- 4. Effective usage of accordions to display huge chunks of prioritized data
- 5. Minimized Help and made it visible at same location on every page
- 6. Representation of listed campaigns and/or promotions
- 7. Moved less used links to Footer