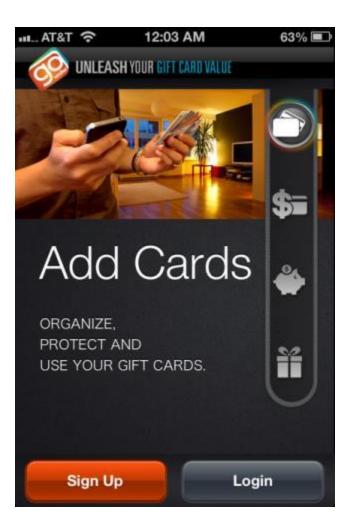

## UX/UI Audit - GoWallet

## Splash Screen

Splash Screens:

- Two splash screens
  - Extra load time can cause user drop off
  - Two screens before user is shown how GoWallet works
- Second Splash screen offers no value / unnecessary
- Outdated design pattern
  - Dark colors not as user enticing
  - Dark colors do not match website