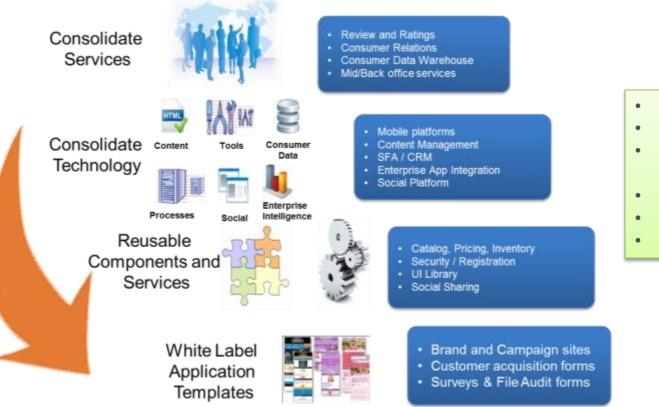

| HIGH          |
| Tell the user to assume that they are considering signing on with the<br>site – <this based="" be="" business="" can="" objective="" on="" the=""></this> |               |

Scenario 1: User script

"Scenario 1", You need to buy a gift for your son's birthday. Remember, you missed his birthday last year due to travel. You have ABC.com and its home page at front of you. How will you choose a gift for your son?



#### Action Items:

- User testing
- Capture key findings
- Revise





#### **Process – Mindtree Way...**







#### Accelerators, Partnerships and Much more...





# te Builder...

#### dMagic : The Multichannel Site Builder...





- Domain Specific UI Templates
- Pre-built Domain Specific third party Integrations
- Cloud Based
- Supports CMS of Choice
- Multi-channel Support





#### Mobility

#### Consulting | Design | Development | Services

"We help our client's to enable their customers, employees and business partners to respond in real time to dynamic business needs through innovative, business relevant, rapidly deployable and scalable Mobility Solutions and Services"

| 30+ global brands.<br>Engineering mobile<br>brand marketing<br>websites | Enterprise mobility<br>strategy. Business &<br>technology consulting | 800+ sales team.<br>Tablet based sales<br>enablement. | Personalized context<br>aware service delivery.<br>Engages and nudges<br>consumers to action. |
|------------------------------------------