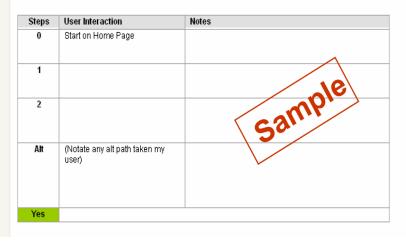

## **Usability Testing**

- Prototype interaction
- Give scenario
  - Perform primary / critical tasks
- Note and probe bottlenecks
- Identify showstoppers
- Revise prototypes based on findings

Scenario 1: Choosing a gift is in ABC.com

| tes                                                                                                                                                       | Task Priority |
|-----------------------------------------------------------------------------------------------------------------------------------------------------------|---------------|
| Start on Home page                                                                                                                                        | HIGH          |
| Tell the user to assume that they are considering signing on with the<br>site – <this based="" be="" business="" can="" objective="" on="" the=""></this> |               |

Scenario 1: User script

"Scenario 1", You need to buy a gift for your son's birthday. Remember, you missed his birthday last year due to travel. You have ABC.com and its home page at front of you. How will you choose a gift for your son?