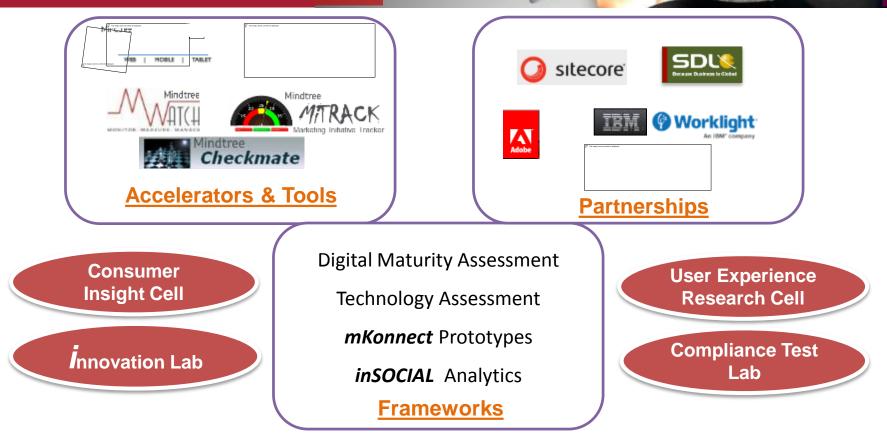

---------------------------|---------------|
| Start on Home page                                                                                                                                        | HIGH          |
| Tell the user to assume that they are considering signing on with the<br>site – <this based="" be="" business="" can="" objective="" on="" the=""></this> |               |

Scenario 1: User script

"Scenario 1", You need to buy a gift for your son's birthday. Remember, you missed his birthday last year due to travel. You have ABC.com and its home page at front of you. How will you choose a gift for your son?



#### Action Items:

- User testing
- Capture key findings
- Revise





#### **Process – Mindtree Way...**







#### Accelerators, Partnerships and Much more...





# te Builder...

#### dMagic : The Multichannel Site Builder...





- Domain Specific UI Templates
- Pre-built Domain Specific third party Integrations
- Cloud Based
- Supports CMS of Choice
- Multi-channel Support





#### Mobility

#### Consulting | Design | Development | Services

"We help our client's to enable their customers, employees and business partners to respond in real time to dynamic business needs through innovative, business relevant, rapidly deployable and scalable Mobility Solutions and Services"

| 30+ global brands.<br>Engineering mobile<br>brand marketing<br>websites | Enterprise mobility<br>strategy. Business &<br>technology consulting | 800+ sales team.<br>Tablet based sales<br>enablement. | Personalized context<br>aware service delivery.<br>Engages and nudges<