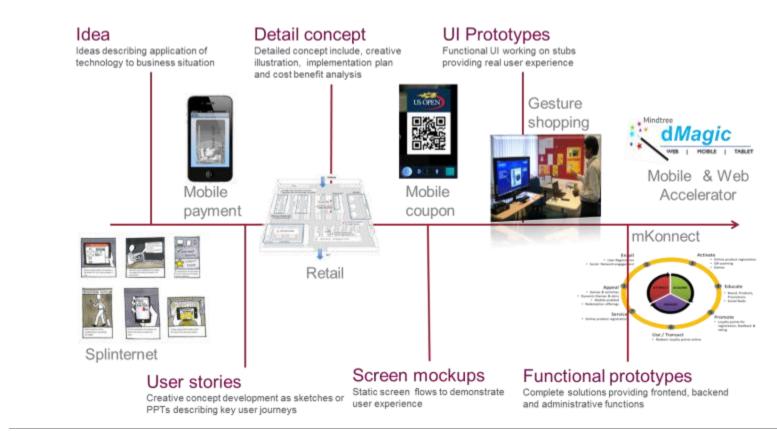

-----------------------------------------------------------------------------------|---------------|
| Start on Home page                                                                                                                                        | HIGH          |
| Tell the user to assume that they are considering signing on with the<br>site – <this based="" be="" business="" can="" objective="" on="" the=""></this> |               |

Scenario 1: User script

"Scenario 1", You need to buy a gift for your son's birthday. Remember, you missed his birthday last year due to travel. You have ABC.com and its home page at front of you. How will you choose a gift for your son?



#### Action Items:

- User testing
- Capture key findings
- Revise





#### **Process – Mindtree Way...**







#### Accelerators, Partnerships and Much more...





# te Builder...

#### dMagic : The Multichannel Site Builder...





- Domain Specific UI Templates
- Pre-built Domain Specific third party Integrations
- Cloud Based
- Supports CMS of Choice
- Multi-channel Support





#### Mobility

#### Consulting | Design | Development | Services

"We help our client's to enable their customers, employees and business partners to respond in real time to dynamic business needs through innovative, business relevant, rapidly deployable and scalable Mobility Solutions and Services"

| 30+ global brands.<br>Engineering mobile<br>brand marketing<br>websites | Enterprise mobility<br>strategy. Business &<br>technology consulting | 800+ sales team.<br>Tablet based sales<br>enablement. | Personalized c