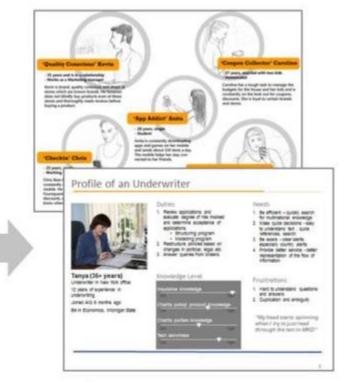

## User Research and Persona Development

#### Participatory

- Contextual Inquiries
- Stakeholder Workshops
- Focus Groups

#### Observational

- Ethnographic Studies
- Photo Documentation
- Task Analysis

- Customer Insights
- Patterns (behaviour, usage, etc.)
- Design Interventions & Ideas
- Concept Maps

- Personas
- Usage Scenarios
- Experience Goals